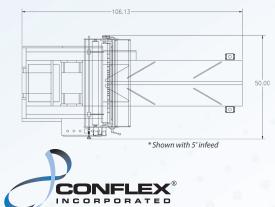

#### **Conflex® CW-Modular Series Plan View\***

Conflex Incorporated Manufacturing Facility: W130 N 10751 Washington Drive Germantown, WI 53022

Toll Free: 800-225-4296 Fax: 262-512-1665 Email: info@conflex.com www.conflex.com

#### **Conflex® CW-Modular Series Specifications**

| 220V, 20 Amps, 440V, 1 Phase               |
|--------------------------------------------|
| None                                       |
| One roll, 3" core, single wound            |
| 16", 20", 24", 28"                         |
| 34", 38", 42", 46"                         |
| 13″                                        |
| 109" L x 52"W x 62" H (includes 5' infeed) |
| 1,600 lbs. (includes 5' infeed)            |
| 100, 200 ppm                               |
| 36.5″                                      |
| 3″ L to 36″ L                              |
| 2"W to 27"W                                |
| 1/8″H to 5″H                               |
|                                            |