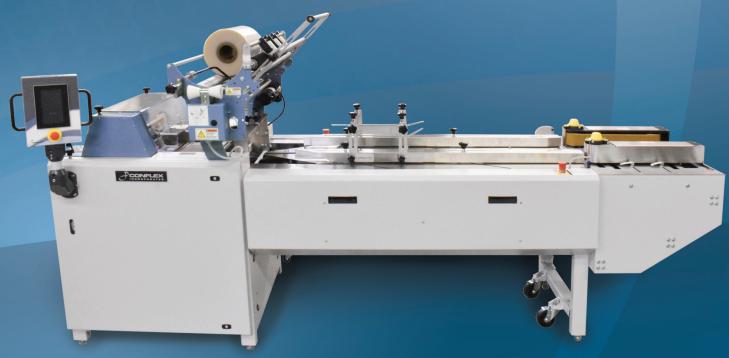

## **CW-Modular Series** • Horizontal Lap Seal Wrapper

*Efficient, Reliable, Flexible. Capable of Processing up to 200 Packages per Minute!* 

Use this lap seal wrapper and experience significant film savings in addition to improved sustainability. \*Shown with optional servo indexing infeed

# **CW-Modular Series** • Horizontal Lap Seal Wrapper

#### **Engineered for Maximum Performance**

When speed is what you need, look no further than the high-speed, low-maintenance Conflex CW-Modular Series Horizontal Form Fill and Seal Wrapper! Based on a simple yet brilliant mechanical design, the CW-Modular Series features continuous motion and a rotary hot knife sealing system for maximum speed, hand-wheel adjustable controls and electronic eye sensors for exceptional efficiency... yet this system requires no air. Multiple options available to meet many packaging needs.

#### **Conflex CW-Modular Series Features and Benefits**

- Full Allen-Bradley®electronics package
- **Modular system** Allows for an unprecedented number of infeed system pairings
- Rotary cross seal options Single or dual rotary seal heads
- Choice of forming plows Available in fixed or adjustable height forming plows to meet your exact needs
- 1 HP DC motor "One motor" provides the power you need for consistent, dependable operation
- Cradle style powered feed Easy to load with fast change overs
- **Triple safety system** Protects operators and promotes a safe work environment
- **Multiple options** Include thermal bottom seal, 5' or 10' infeed extensions, 440V operation, card-style side guides and more
- Servo-operated bag sizing Provides accuracy