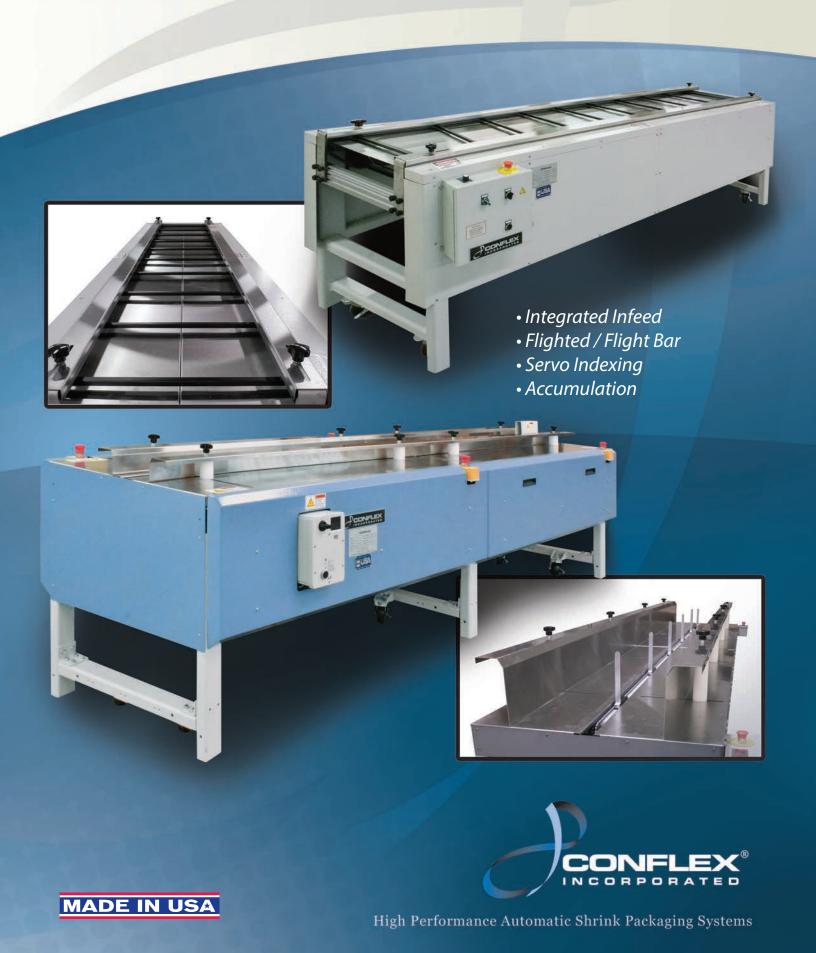

#### **Configuarble Infeed Solutions:**

The Conflex® Integrated Infeeds are a series of modular pieces designed to easily integrate with our shrink wrapping machinery. There are numerous expandable options built to enhance automation and product handling. The modular industrial design is built for standard or customizable configurations. These flexible systems will increase productivity and optimize your production lines.

#### Available in a variety of Product Transport Configurations

- · Modular Flight Lug or Flight Bar in different lengths
- Servo Indexing and Gating for automatic infeeds
- Minimum Pressure Accumulation
- · Many more Options Available

# Highly Efficient...and Flexible Configurations Available:

- AC or DC Variable Speed Drives
- Stainless Steel Construction
- Light Duty, Standard Duty or Heavy Duty Ratings available to accommodate all product loads

#### **Conveyor Types Available:**

- · Standard Variable Speed
- · Low Back Pressure
- Accumulation
- · Split Belt / Gating Options
- Vacuum Conveyors
- Incline
- Curves
- Overhead Compression Belt
- Custom Product Handling, Positioning and Manipulating
- Casters / footpad and Side Guides are customizable for each product type
- Open Rail for Loose Product