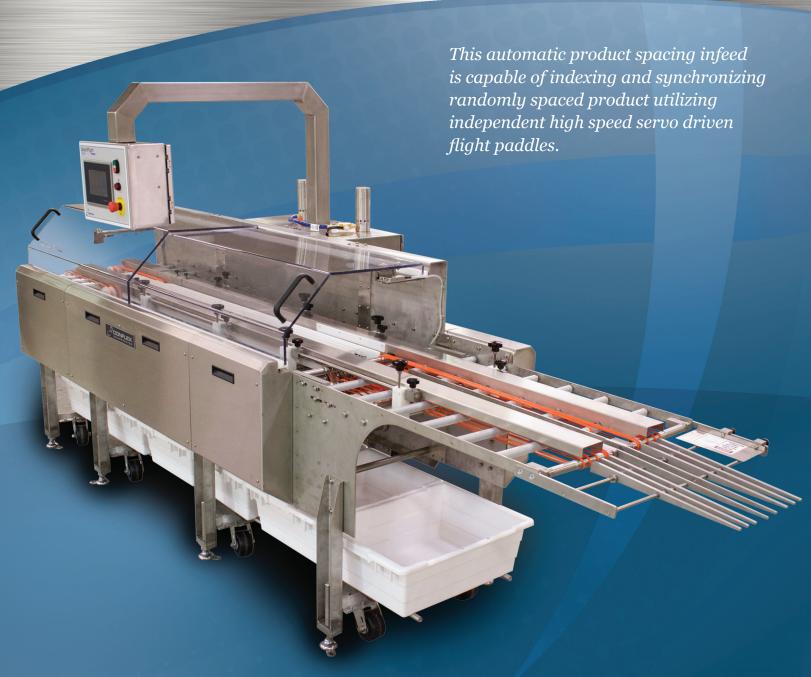

## **SmartFlight** • Automatic Product Spacing Indexer

## ${\it Unique Features of the SmartFlight}$

- Integrates into existing line and machinery
- Precise servo driven product placement and indexing
- ${\bf \cdot} \, Stainless \, version \, is \, washdown \, capable \, with \, Nema \, 4X \, enclosure$
- $\bullet \ Capable \ of \ controlling \ downstream \ equipment \ to \ match \ incoming \ rate$
- Recipe based controls for accurate repeatability
- Full Allen Bradley electronics package