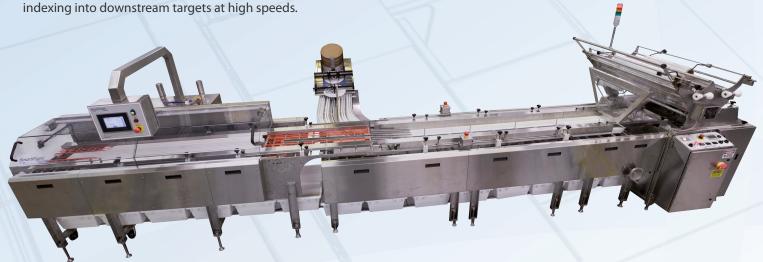

SmartFlight shown integrated with Conflex corrugated indexer and CWM-200 high speed lap sealer.