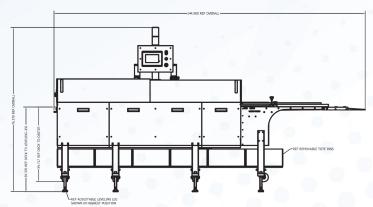

#### **Conflex® SmartFlight Specifications**

| Electrical Requirements:    | 240 Volt, 8 FLA, 3 Phase                |
|-----------------------------|-----------------------------------------|
| Air Requirements:           | 100 psi, 20 cfm (cabinet cooler)        |
| Min. / Max Product Width:   | 7" Min. / 16" Max.*                     |
| Min. / Max Product Length:  | 7" Min. / 48" Max.*                     |
| Min. / Max Product Height:  | 1/4" Min. / 8" Max. (product dependent) |
| Maximum operating Speeds:   | 120 Products / minute**                 |
| Overall Machine Dimensions: | 130"L x 48"W x 72" H (on casters)       |
| Gross Weight:               | 1,400 lbs.                              |
| Deck Height on Casters:     | 35" up to 42" on leveling pads          |
|                             |                                         |