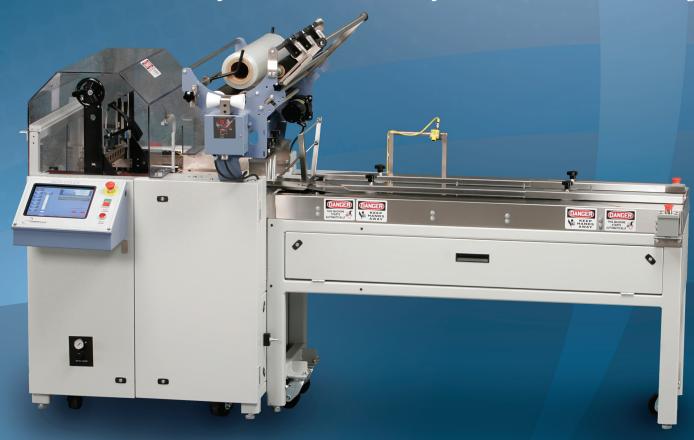

# ServoFlex™ Series • Horizontal Lap Seal Wrapper

Innovative Design Incorporates Servo Technology for the Ultimate Performance and Flexibility

Use this lap seal wrapper and experience significant film savings in addition to improved sustainability.

#### **Speed and Versatility in One Durable Machine**

The Conflex ServoFlex™ Series Horizontal Form Fill and Seal Wrapper with leading-edge servo technology offers blazing speeds of up to 100 feet of film per minute, precision lap sealing capability, and the ultimate in packaging flexibility. The ServoFlex Series integrates seamlessly into existing lines, is easy to operate, and features hand-wheel adjustable controls and electronic eye sensors for maximum efficiency. Plus, its simple design and rugged heavy-duty steel construction ensure years of dependable use.

#### **Conflex ServoFlex Series Features and Benefits**

- 3 Axis servo package Minimizes moving parts and maximizes flexibility
- Large 12" full color touch screen For ease of operation
- Reciprocating, servo-controlled hot knife seal system -Precision seal placement with fewer moving parts
- Cradle style powered feed Easy to load with fast change overs
- Triple safety system Protects operators and promotes a safe work environment
- Patented Self-centering/height-limiting seal bar -Ensures excellent uniform shrinks; requires no tools to adjust and increases line speeds
- **Supports a wider range of applications** Infinite length and 7 1/2" height capabilities
- **Multiple options** Adjustable height film former, thermal bottom seal, 5' or 10' infeed extensions, 440V operation, card-style guides and more and custom infeeds