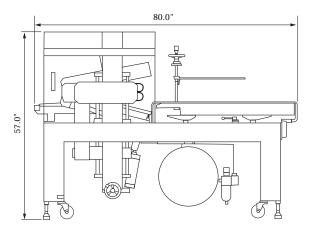

### Conflex E-250A Specifications

| 80"L x 59"W x 57"H |
|--------------------|
| 1,200 lbs.         |
| 8" w/center seal   |
| 27"                |
| 220V, 20A, 1 ph    |
| 34-3/4"            |
| 1 CFM @ 80 psi     |
|                    |

#### Conflex E-250A Plan View

The engineering department is available to customize options for various product applications.

Distributed by:

Conflex Incorporated Manufacturing Facility: W130 N 10751 Washington Drive Germantown, WI 53022