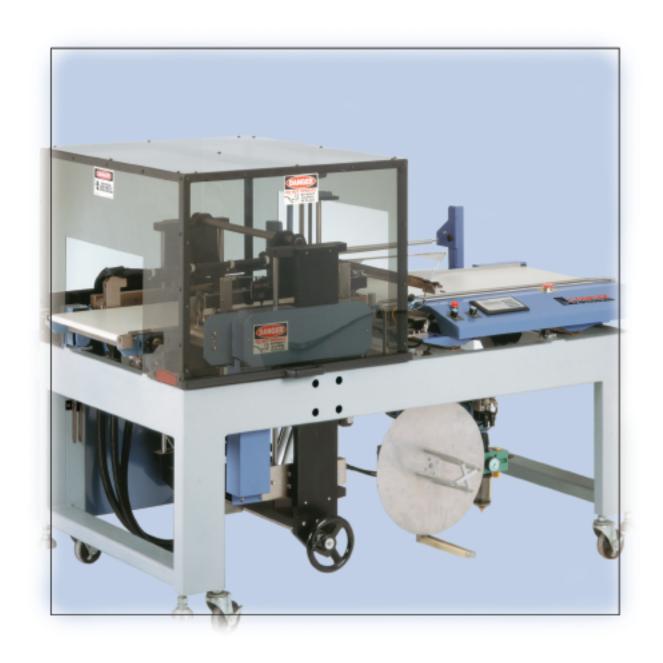

## **Expanded Capabilities to Meet a Wide**Range of Needs

The versatile Conflex E-250A Automatic L-Bar Sealer is setting a new industry standard in quality and performance. Like our E-250 Automatic L-Sealer, the E-250A is capable of "sensing" product in its conveyor and temporarily deactivates the belt advance to prevent the next package from entering, allowing for smooth, hands-free operation. In addition, the E-250A also offers adjustable sealing height, larger seal dimensions, an expanded maximum jaw opening, and variable speeds of up to 100 feet of film per minute...perfect for taking on a variety of applications.

#### Conflex E-250A Features and Benefits

- PLC touch pad with recipe capabilities—Optimizes ease of use and ensures consistent, superior performance every time
- Fully automatic package length adjustments—Via horizontal or vertical electric eyes; eliminates the need to stop production for adjustments
- Tooled steel hot knife sealing system—Eliminates need for wire replacement
- Works well with most films—Polyolefin, PVC and polyethylene
- Smooth product transfer—Allows wrapping of non-rigid products
- Waist level film cradle with power unwind—Maximizes operator convenience
- Film miser/film support bar—For optimum use and handling of film
- Extended exit conveyor—Facilitates smooth product discharge
- Adjusts to your application—Features adjustable height legs and casters; hand wheel for product height adjustment; adjustable stroke with self-centering center seal
- Multiple options—Include wide band seal system, anti-stat system, cassette/CD hopper, lower heated seal pad, film centerfolder, custom infeeds, stainless steel construction, and more