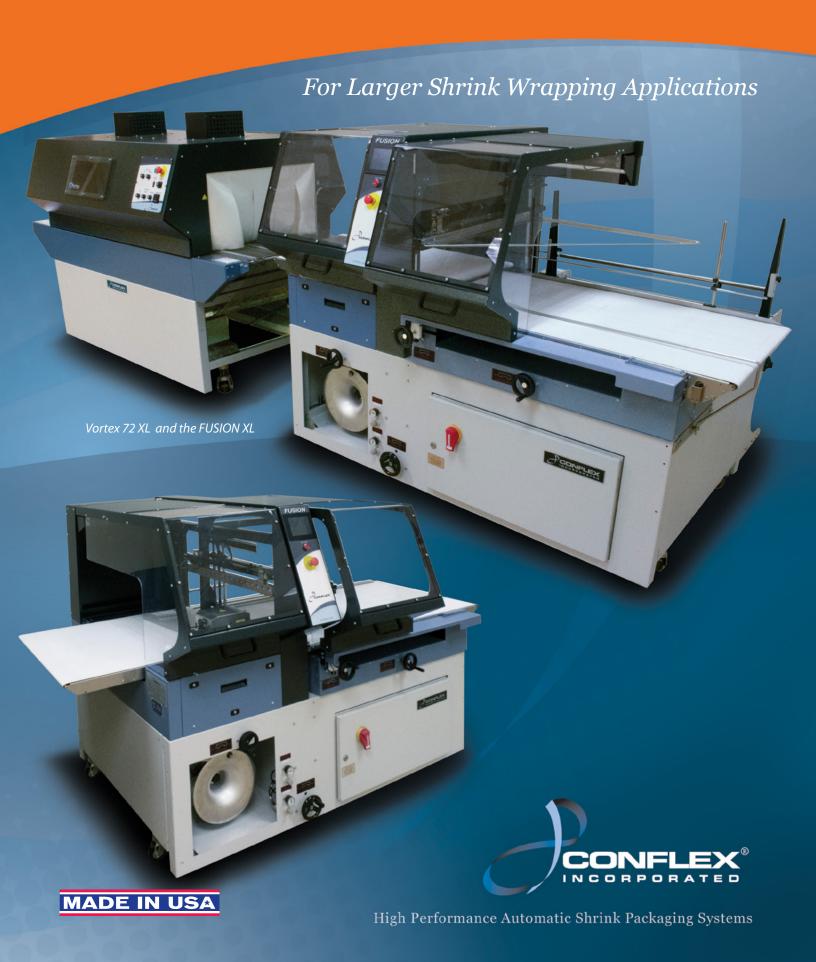

#### Value Priced - Versatile and Flexible

The Conflex® FUSION XL sets the new industry standard for large format shrink wrappers. No longer do you need to take up a large portion of your factory floor for a large format shrink wrapper. The large package capabilities and flexibility of options make it the perfect choice for automatic shrink wrapping applications.

#### Conflex® FUSION Features and Benefits

- Color HMI Touch Screen Provides intuitive, operator-friendly product setups in three languages
- Easy Load Film Cradle The fast threading process makes changeovers more efficient
- Self-Tracking Belts Eliminates tracking issues and reduces maintenance
- Open Access/Swing-Out Inverting Head Allows fast film threading
- Large Film Selvage Cone Can hold two rolls of film scrap, reducing costly downtime
- Mushroom Style Cross Seal Provides positive hot knife sealing on most films
- UL Listed Electronics For dependable operation
- · Universal Side Sealer Runs a variety of films
- Casters and Leg Levelers Standard equipment
- Multiple Options Available Left-to-right product flow, stainless steel and other customizable options available